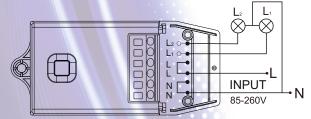

## QUR323 **Dual Receiving Controller**

The Dual Quinetic wireless receiving controller with a high-efficiency switching power supply has a wide voltage range with excellent stability and durability. 2 loads can be connected, using the two live outputs. Maximum load capacity is 2 x 6A. The Dual Quinetic wireless receiving controller is equipped with an in-rush current suppression function thus creating a safe and durable product.





## Wiring:

N: Neutral In L: Live In L1: Live Out 1 L2: Live Out 2



## **QUR323 - Quinetic Dual Controller Specifications:**

Voltage Range | 85-260V

Sensitivity | -116dB

Control Load | 2 x 6A

Max load for LED Lighting | 500w & 1100 watts for other loads. \*

Weight | 25g

Life Time | 200,000 times on/off

Work Environment Temperature | -25°C - 50°C

Control Distance | 160m (outdoor); 30m (indoor)

Control Method: Pairing with Quinetic Wireless Switch

\*Maximum loads may vary from manufacturer to manufacturer of the load.

Integrated push-in terminals for quicker installation



## **Quinetic Controller Wireless Systems**

The dual wireless Quinetic receiving controller can be paired with the Quinetic switch with any combination: a controller can be controlled by a maximum of 10 separate switches, a switch can pair an unlimited number of controllers.