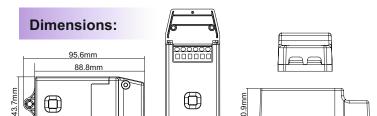

ng the two live outputs. Maximum load capacity is 2 x 6A. The Dual Quinetic wireless receiving controller is equipped with an in-rush current suppression function thus creating a safe and durable product.





## Wiring:

N: Neutral In L: Live In L1: Live Out 1 L2: Live Out 2



## **QUR323 - Quinetic Dual Controller Specifications:**

Voltage Range | 85-260V

Sensitivity | -116dB

Control Load | 2 x 6A

Max load for LED Lighting | 500w & 1100 watts for other loads. \*

Weight | 25g

Life Time | 200,000 times on/off

Work Environment Temperature | -25°C - 50°C

Control Distance | 160m (outdoor); 30m (indoor)

Control Method: Pairing with Quinetic Wireless Switch

\*Maximum loads may vary from manufacturer to manufacturer of the load.

Integrated push-in terminals for quicker installation



## **Quinetic Controller Wireless Systems**

The dual wireless Quinetic receiving controller can be paired with the Quinetic switch with any combination: a controller can be controlled by a maximum of 10 separate switches, a switch can pair an unlimited number of controllers.