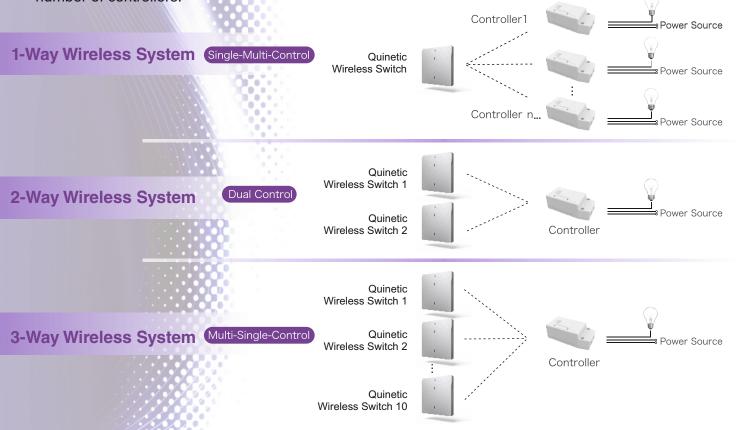

## **Quinetic Controller Wireless Systems**

The dual wireless Quinetic receiving controller can be paired with the Quinetic switch with any combination: a controller can be controlled by a maximum of 10 separate switches, a switch can pair an unlimited number of controllers.